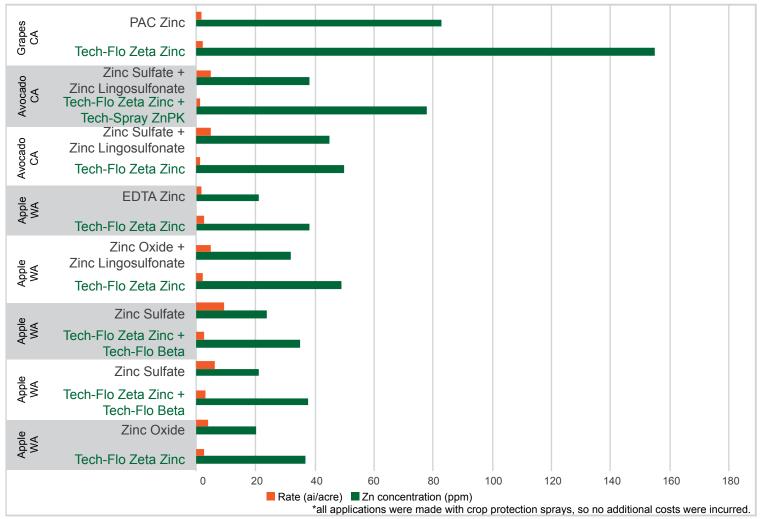

## **COMPETITOR ZINC PRODUCTS**

Tech-Flo Zeta Zinc 22% has been one of our most studied products because growers like the safety and dense nutrient concentration. The following data has been compiled from real world trials performed against grower's standards. Results are based on post-application tissue samples.